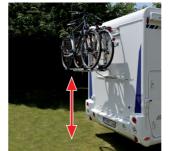

# Get the most out of your mobility and freedom with the electric Bike Lift.

The patented 'Bike Lift' is the smartest and most innovative bike-carrier on the market. Planning to hit the road in your motorhome? Witness the perfect solution for bringing along your bikes and taking them anywhere you want!

An integrated 12V motor with switch or remote control (as option) moves the bikes up and down.

The platform of the Bike Lift can bridge a 110cm height distance. The bikes can be lowered to almost ground level on most vehicles.

No need to lift the bikes yourself. Installing the bikes on the platform is far more comfortable when they are closer to the ground.

The maximum load is 60 kg, making it perfectly suitable for 2 E-bikes or 3 standard bikes.