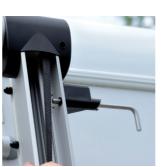

# 3 Double safety lock

A manual circuit breaker and axle for mechanical locking prevents unwanted lowering of the Bike Lift while driving the vehicle.