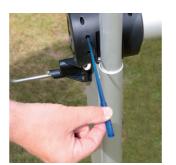

# 8 Manual override system

A power outage can't stop you enjoying your bikes! The standard supplied crank makes it possible to bring the plat[1]form down.