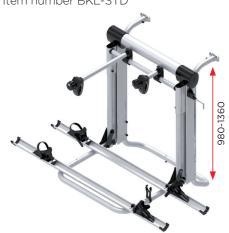

# **Models**

**BIKE LIFT STANDARD** 

Item number BKL-STD







# **BIKE LIFT SHORT** Item number BKL-SHO

# BIKE LIFT SHORT RAIL Item number BKL-SHO-RAIL



# lower mounting rail (rail not included) 6 . . .

# **Dimensions**

FRONT





# BR-SYSTEMS BIKE LIFT SOLUTIONS

Prostor by - Lourdesstraat 84 - 8940 Geluwe - Belgium T +32 (0)56 26 56 56 - info@br-systems.com - www.br-systems.com

Prostor by will not be held responsible for any printing or colour errors. Content is subject to modifications (technical and prices).



# **BIKE LIFT**

# Get the most out of your mobility and freedom with the electric Bike Lift.

The patented 'Bike Lift' is the smartest and most innovative bike-carrier on the market. Planning to hit the road in your motorhome? Witness the perfect solution for bringing along your bikes and taking them anywhere you want!



An i