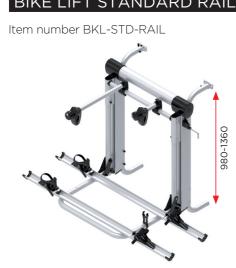

# BIKE LIFT SHORT RAIL Item number BKL-SHO-RAIL

# lower mounting rail (rail not included) 6 . . .