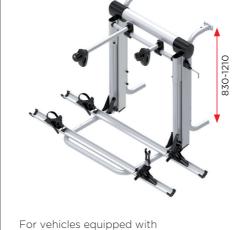

# **Models**

**BIKE LIFT STANDARD** 

Item number BKL-STD







# **BIKE LIFT SHORT** Item number BKL-SHO

# BIKE LIFT SHORT RAIL Item number BKL-SHO-RAIL



# lower mounting rail (rail not included) 6 . . .

# **Dimensions**

FRONT





# BR-SYSTEMS BIKE LIFT SOLUTIONS

Prostor by - Lourdesstraat 84 - 8940 Geluwe - Belgium T +32 (0)56 26 56 56 - info@br-systems.com - www.br-systems.com

Prostor by will not be held responsible for any printing or colour errors. Content is subject to modifications (technical and prices).



# **BIKE LIFT**

# Get the most out of your mobility and freedom with the electric Bike Lift.

The patented 'Bike Lift' is the smartest and most innovative bike-carrier on the market. Planning to hit the road in your motorhome? Witness the perfect solution for bringing along your bikes and taking them anywhere you want!



An integrated 12V motor with switch or remote control (as option) moves the bikes up and down.



The