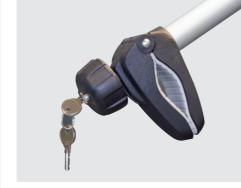

r with switch or remote control (as option) moves the bikes up and down.



The platform of the Bike Lift can bridge a 110cm height distance. The bikes can be lowered to almost ground level on most vehicles.



No need to lift the bikes yourself. Installing the bikes on the platform is far more comfortable when they are closer to the ground.



The maximum load is 60 kg, making it perfectly suitable for 2 E-bikes or 3 standard bikes.

# Accessories

# Get the most from your Bike Lift with these useful accessories.

# MORE COMFORT



Remote Control Item number: BKL-ACC-RMC

# **GREATER PROTECTION**



Protection Cover Item number: BKL-ACC-COV

# **Product video**

Curious for more? Scan the QR code to view the product video on your smartphone or go to www.br-systems.com



# HIGHER SAFETY



Additional key lock for bike holders Item number BKL-ACC-KEY

# EXTRA BIKE



Kit for 3rd bike Item number BKL-ACC-KIT

# Characteristics



# Adjustable mounting

Allows an installation on different types of vehicles. The Bike Lift can even be mounted on standard fixation points or replace a standard rack.



# 2 12V Motor

The motor lifts the bikes up without any human effort. You can even adjust to the perfect lowest position of the Bike Lift.



# 3 Double safety lock

A manual circuit breaker and axle for mechanical locking prevents unwanted lowering of the Bike Lift while driving the vehicle.



# 4 Smart platform lock

The sturdy smart platform locking system prevents that the platform jumps up during driving.



The platform can be folded easily and securely to ensure optimal and