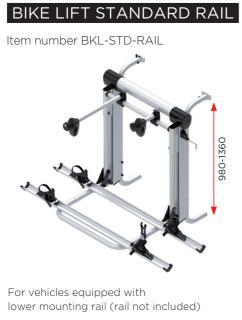

# BIKE LIFT SHORT RAIL Item number BKL-SHO-RAIL

# lower mounting rail (rail not included) 6 . . .