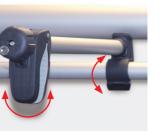

# Adaptable bike holder

The bike holders are adjustable to every bike frame. They are even lockable with our optional accessory.

## 6 Adjustable wheel holders

Choose the position of the wheel holders and fasten the bikes securely with the integrated wheel straps.