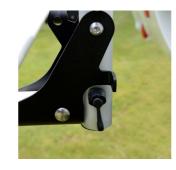

# Adjustable mounting

Allows an installation on different types of vehicles. The Bike Lift can even be mounted on standard fixation points or replace a standard rack.