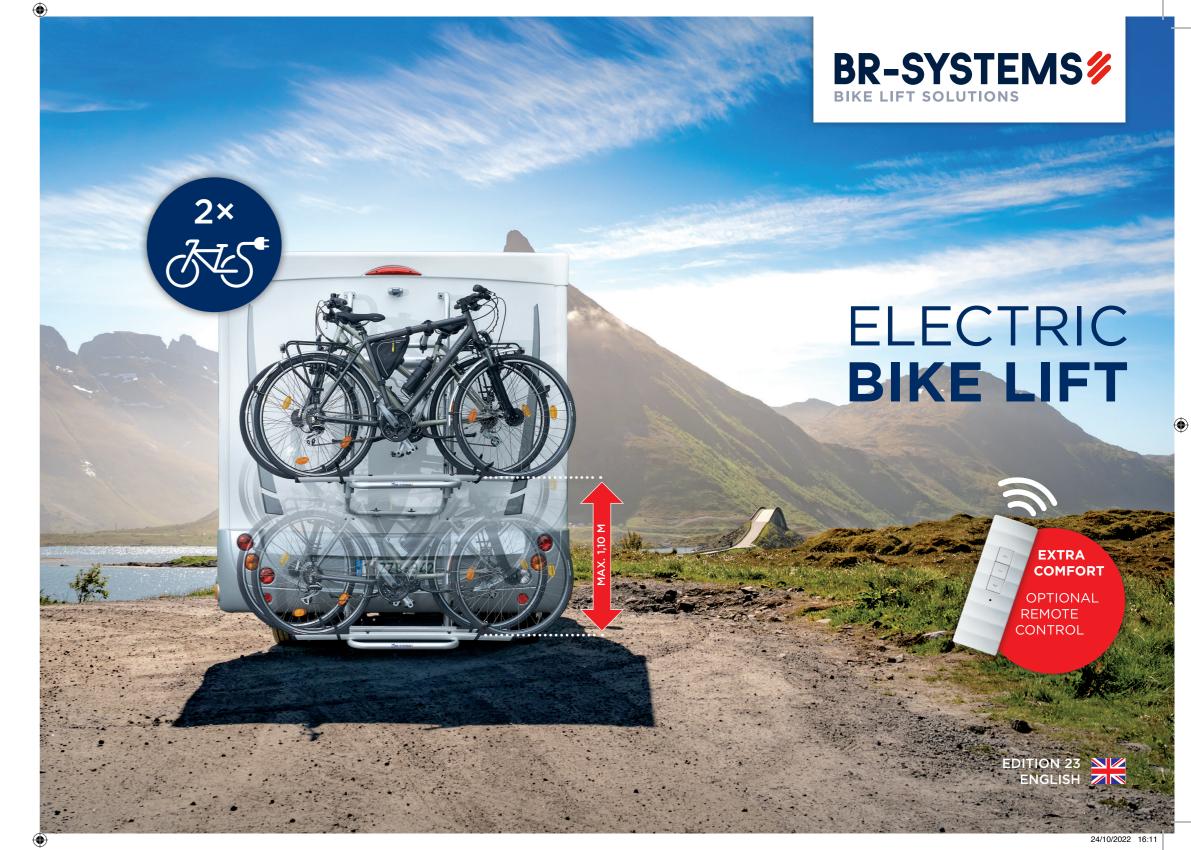

# Get the most out of your mobility and freedom with the electric Bike Lift.

The patented 'Bike Lift' is the smartest and most innovative bike-carrier on the market. Planning to hit the road in your motorhome? Witness the perfect solution for bringing along your bikes and taking them anywhere you want!

An integrated 12V motor with switch or remote control (as option) moves the bikes up and down.

The platform of the Bike Lift can bridge a 110cm height distance. The bikes can be lowered to almost ground level on most vehicles.

No need to lift the bikes yourself. Installing the bikes on the platform is far more comfortable when they are closer to the ground.

The maximum load is 60 kg, making it perfectly suitable for 2 E-bikes or 3 standard bikes.