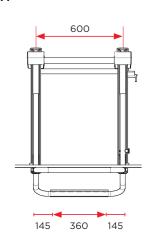

# **Models**

**BIKE LIFT STANDARD** 

Item number BKL-STD







# **BIKE LIFT SHORT** Item number BKL-SHO

# BIKE LIFT SHORT RAIL Item number BKL-SHO-RAIL



# lower mounting rail (rail not included) 6 . . .

# **Dimensions**

FRONT





# BR-SYSTEMS BIKE LIFT SOLUTIONS

Prostor by - Lourdesstraat 84 - 8940 Geluwe - Belgium T +32 (0)56 26 56 56 - info@br-systems.com - www.br-systems.com

Prostor by will not be held responsible for any printing or colour errors. Content is subject to modifications (technical and prices).



# **BIKE LIFT**

# Get the most out of your mobility and freedom with the electric Bike Lift.

The patented 'Bike Lift' is the smartest and most innovative bike-carrier on the market. Planning to hit the road in your motorhome? Witness the perfect solution for bringing along your bikes and taking them anywhere you want!



An integrated 12V motor with switch or remote control (as option) moves the bikes up and down.



The platform of the Bike Lift can bridge a 110cm height distance. The bikes can be