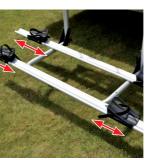

# Adjustable mounting

Allows an installation on different types of vehicles. The Bike Lift can even be mounted on standard fixation points or replace a standard rack.

5 Platform holder