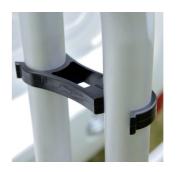

eo on your smartphone or go to www.br-systems.com



# HIGHER SAFETY



Additional key lock for bike holders Item number BKL-ACC-KEY

# EXTRA BIKE



Kit for 3rd bike Item number BKL-ACC-KIT

# Characteristics



# Adjustable mounting

Allows an installation on different types of vehicles. The Bike Lift can even be mounted on standard fixation points or replace a standard rack.



# 2 12V Motor

The motor lifts the bikes up without any human effort. You can even adjust to the perfect lowest position of the Bike Lift.



# 3 Double safety lock

A manual circuit breaker and axle for mechanical locking prevents unwanted lowering of the Bike Lift while driving the vehicle.



# 4 Smart platform lock

The sturdy smart platform locking system prevents that the platform jumps up during driving.



The platform can be folded easily and securely to ensure optimal and safe driving or when the Bike Lift is not in use.

5 Platform holder



# Adaptable bike holder

The bike holders are adjustable to every bike frame. They are even lockable with our optional accessory.



## 6 Adjustable wheel holders

Choose the position of the wheel holders and fasten the bikes securely with the integrated wheel straps.



# 8 Manual override system

A power outage can't stop you enjoying your bikes! The standard supplied crank makes it possible to bring the plat[1]form down.