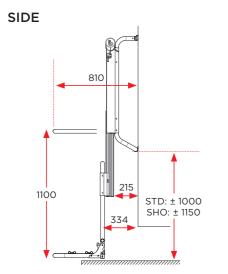

# **Dimensions**

FRONT

An integrated 12V motor with switch or remote control (as option) moves the bikes up and down.

The platform of the Bike Lift can bridge a 110cm height distance. The bikes can be lowered to almost ground level on most vehicles.