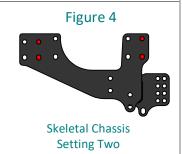

## TOWBAR INSTALLATION:

- 1. Remove the four fixings at the rearmost mounting points. (Autotrail Models F60/F62, these Models will not use item E).
- 2. Loosely attach items B to the inside face of each chassis, with items E as spacers at the rearmost mounting point on the skeletal chassis and fix in place using items M with items N and items P with items C and D inserted into the chassis. (Note: Items C are inserted through the ends of the chassis and items D through the side face). Using the locations shown in figures 1 to 4.
- 3. Using items L with items N loosely fix item A to items B.
- Using items J with items N and item K with items N fix item F to item A ensuring item T1 is fitted at the lower point
- Using item H fix item S and T to item F then fully tighten all fixings ensuring the Towbar is rigid, square and secure.