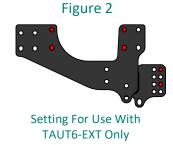

## TOWBAR INSTALLATION:

- 1. Remove the four fixings at the rearmost mounting points. (Autotrail Models F60/F62, these Models will not use item E).
- 2. Loosely attach items B to the inside face of each chassis, with items E as spacers at the rearmost mounting point on the skeletal chassis and fix in place using items M with items N and items P with items C and D inserted into the chassis. (Note: Items C are inserted through the ends of the chassis and items D through the side face). Using the locations shown in figures 1 to 4.
- 3. Using items L with items N loosely fix item A to items B.
- Using items J with items N and item K with items N fix item F to item A ensuring item T1 is fitted at the lower point
- Using item H fix item S and T to item F then fully tighten all fixings ensuring the Towbar is rigid, square and secure.

When Fitting To Models With Chassis Extensions, Order TAUT6-CSK In Addition For Full Installation