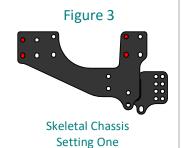

## TOWBAR INSTALLATION:

- 1. Remove the four fixings at the rearmost mounting points. (Autotrail Models F60/F62, these Models will not use item E).
- 2. Loosely attach items B to the inside face of each chassis, with items E as spacers at the rearmost mounting point on the skeletal chassis and fix in place using items M with items N and items P with items C and D inserted into the chassis. (Note: Items C are inserted through the ends of the chassis and items D through the side face). Using the locations shown in figures 1 to 4.
- 3. Using items L with items N loosely fix item A to items B.
- Using items J with items N and item K with items N fix item F to item A ensuring item T1 is fitted at the lower point
- Using item H fix item S and T to item F then fully tighten all fixings ensuring the Towbar is rigid, square and secure.