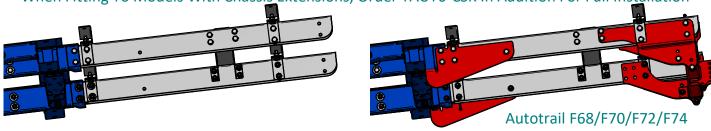

When Fitting To Models With Chassis Extensions, Order TAUT6-CSK In Addition For Full Installation