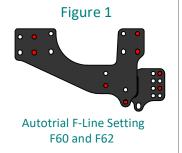

## TOWBAR INSTALLATION:

- 1. Remove the four fixings at the rearmost mounting points. (Autotrail Models F60/F62, these Models will not use item E).
- 2. Loosely attach items B to the inside face of each chassis, with items E as spacers at the rearmost mounting point on the skeletal chassis and fix in place using items M with items N and items P with items C and D inserted into the chassis. (Note: Items C are inserted through the ends of the chassis and items D through the side face). Using the locations shown in figures 1 to 4.
- 3. Using items L with items N loosely fix item A to items B.
- Using items J with items N and item K with items N fix item F to item A ensuring item T1 is fitted at the lower point
- Using item H fix item S and T to item F then fully tighten all fixings ensuring the Towbar is rigid, square and secure.