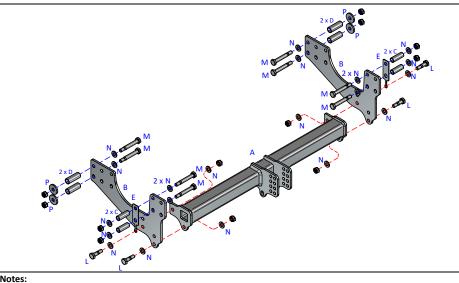

## TAUT6 Autotrail F-Line Motorhomes 2019> & Ford Skeletal Chassis Based Vehicles 2014>

| Item | Qty | Description                       | Item | Qty | Description                       |
|------|-----|-----------------------------------|------|-----|-----------------------------------|
| Α    | 1   | TAUT6 Crossbar                    | Н    | 2   | M16 x 50 Bolts & Nyloc Nuts       |
| В    | 2   | Side Arm                          | J    | 2   | M12 x 40 Bolts & Nyloc Nuts       |
| С    | 4   | 19 mm O/D 52 mm Long Spacer Tubes | K    | 1   | M12 x 120 Bolt (10.9) & Nyloc Nut |
| D    | 4   | 19 mm O/D 60 mm Long Spacer Tubes | L    | 4   | M12 x 45 Bolts & Nyloc Nuts       |
| E    | 2   | Chassis Spacer Plate              | M    | 8   | M12 x 90 Bolts & Nyloc Nuts       |
| F    | 1   | Extension                         | N    | 24  | 12 x 25 Flat Washers              |
| S    | 1   | ASP5                              | P    | 4   | 12 x 40 Flat Washers              |
| Т    | 1   | ATT—T1                            | T1   | 1   | 30 mm O/D 60 mm Long Spacer Tube  |

## TOWBAR INSTALLATION:

- 1. Remove the four fixings at the rearmost mounting points. (Autotrail Models F60/F62, these Models will not use item E).
- 2. Loosely attach items B to the inside face of each chassis, with items E as spacers at the rearmost mounting point on the skeletal chassis and fix in place using items M with items N and items P with items C and D inserted into the chassis. (Note: Items C are inserted through the ends of the chassis and items D through the side face). Using the locations shown in figures 1 to 4.
- 3. Using items L with items N loosely fix item A to items B.
- Using items J with items N and item K with items N fix item F to item A ensuring item T1 is fitted at the lower point
- Using item H fix item S and T to item F then fully tighten all fixings ensuring the Towbar is rigid, square and secure.