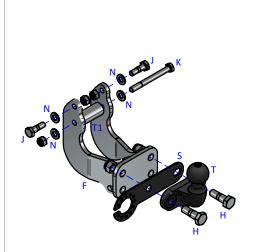

## TAUT6 Autotrail F-Line Motorhomes 2019> & Ford Skeletal Chassis Based Vehicles 2014>

| Item | Qty | Description                       | Item | Qty | Description                       |
|------|-----|-----------------------------------|------|-----|-----------------------------------|
| Α    | 1   | TAUT6 Crossbar                    | Н    | 2   | M16 x 50 Bolts & Nyloc Nuts       |
| В    | 2   | Side Arm                          | J    | 2   | M12 x 40 Bolts & Nyloc Nuts       |
| С    | 4   | 19 mm O/D 52 mm Long Spacer Tubes | K    | 1   | M12 x 120 Bolt (10.9) & Nyloc Nut |
| D    | 4   | 19 mm O/D 60 mm Long Spacer Tubes | L    | 4   | M12 x 45 Bolts & Nyloc Nuts       |
| E    | 2   | Chassis Spacer Plate              | M    | 8   | M12 x 90 Bolts & Nyloc Nuts       |
| F    | 1   | Extension                         | N    | 24  | 12 x 25 Flat Washers              |
| S    | 1   | ASP5                              | P    | 4   | 12 x 40 Flat Washers              |
| Т    | 1   | ATT—T1                            | T1   | 1   | 30 mm O/D 60 mm Long Spacer Tube  |

## TOWBAR INSTALLATION:

- 1. Remove the four fixings at the rearmost mounting points. (Autotrail Models F60/F62, these Models will not use item E).
- 2. Loosely attach items B to the inside face of each chassis, with items E as spacers at the rearmost mounting point on the skeletal chassis and fix in place using items M with items N and items P with items C and D inserted into the chassis. (Note: Items C are inserted through the ends of the chassis and items D through the side face). Using the locations shown in figures 1 to 4.
- 3. Using items L with items N loosely fix item A to items B.
- Using items J with items N and item K with items N fix item F to item A ensuring item T1 is fitted at the lower point
- Using item H fix item S and T to item F then fully tighten all fixings ensuring the Towbar is rigid, square and secure.