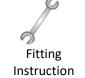

### TAUT6SN-9203 Autotrail F-Line Motorhomes 2019>

### & Ford Skeletal Chassis Based Vehicles Up To 4100 GVW With Maximum Towing Capacity 1750 kg 2014>

| Item | Qty | Description                       | Item | Qty | Description                        |
|------|-----|-----------------------------------|------|-----|------------------------------------|
| Α    | 1   | TAUT6 Crossbar                    | Н    | 1   | VASP8/RH                           |
| В    | 2   | Side Arm                          | J    | 2   | 15 mm Spacer Plates                |
| С    | 4   | 19 mm O/D 52 mm Long Spacer Tubes | K    | 2   | M12 x 110 Bolt (10.9) & Nyloc Nuts |
| D    | 4   | 19 mm O/D 60 mm Long Spacer Tubes | L    | 4   | M12 x 45 Bolts & Nyloc Nuts        |
| E    | 2   | Chassis Spacer Plate              | M    | 8   | M12 x 90 Bolts & Nyloc Nuts        |
| F    | 1   | ACS3 / 9203 Swan Neck             | N    | 24  | 12 x 25 Flat Washers               |
|      |     |                                   | Р    | 4   | 12 x 40 Flat Washers               |

#### **TOWBAR INSTALLATION:**

- 1. Remove the four fixings at the rearmost mounting points. (Autotrail Models F60/F62, these Models will not use item E).
- 2. Loosely attach items B to the inside face of each chassis, with items E as spacers at the rearmost mounting point on the skeletal chassis and fix in place using items M with items N and items P with items C and D inserted into the chassis. (Note: Items C are inserted through the ends of the chassis and items D through the side face). Using the locations shown in figures 1 to 4.
- 3. Using items L with items N loosely fix item A to items B.
- 4. Using items K with items N and item H with items J fix item F to item A.
- Fully tighten all fixings ensuring the Towbar is rigid, square and secure.