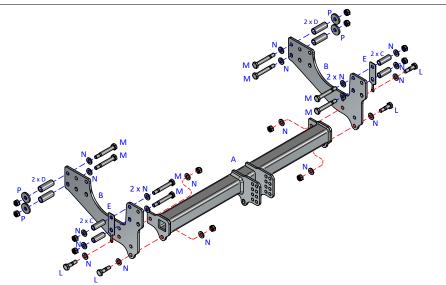

### & Ford Skeletal Chassis Based Vehicles Up To 4100 GVW With Maximum Towing Capacity 1750 kg 2014>

| Item | Qty | Description                       | Item | Qty | Description                        |
|------|-----|-----------------------------------|------|-----|------------------------------------|
| Α    | 1   | TAUT6 Crossbar                    | Н    | 1   | VASP8/RH                           |
| В    | 2   | Side Arm                          | J    | 2   | 15 mm Spacer Plates                |
| С    | 4   | 19 mm O/D 52 mm Long Spacer Tubes | K    | 2   | M12 x 110 Bolt (10.9) & Nyloc Nuts |
| D    | 4   | 19 mm O/D 60 mm Long Spacer Tubes | L    | 4   | M12 x 45 Bolts & Nyloc Nuts        |
| E    | 2   | Chassis Spacer Plate              | M    | 8   | M12 x 90 Bolts & Nyloc Nuts        |
| F    | 1   | ACS3 / 9203 Swan Neck             | N    | 24  | 12 x 25 Flat Washers               |
|      |     |                                   | Р    | 4   | 12 x 40 Flat Washers               |

#### **TOWBAR INSTALLATION:**

- 1. Remove the four fixings at the rearmost mounting points. (Autotrail Models F60/F62, these Models will not use item E).
- 2. Loosely attach items B to the inside face of each chassis, with items E as spacers at the rearmost mounting point on the skeletal chassis and fix in place using items M with items N and items P with items C and D inserted into the chassis. (Note: Items C are inserted through the ends of the chassis and items D through the side face). Using the locations shown in figures 1 to 4.
- 3. Using items L with items N loosely fix item A to items B.
- 4. Using items K with items N and item H with items J fix item F to item A.
- Fully tighten all fixings ensuring the Towbar is rigid, square and secure.