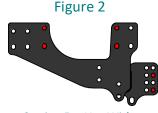

### & Ford Skeletal Chassis Based Vehicles Up To 4100 GVW With Maximum Towing Capacity 1750 kg 2014>

| Item | Qty | Description                       | Item | Qty | Description                        |
|------|-----|-----------------------------------|------|-----|------------------------------------|
| Α    | 1   | TAUT6 Crossbar                    | Н    | 1   | VASP8/RH                           |
| В    | 2   | Side Arm                          | J    | 2   | 15 mm Spacer Plates                |
| С    | 4   | 19 mm O/D 52 mm Long Spacer Tubes | K    | 2   | M12 x 110 Bolt (10.9) & Nyloc Nuts |
| D    | 4   | 19 mm O/D 60 mm Long Spacer Tubes | L    | 4   | M12 x 45 Bolts & Nyloc Nuts        |
| E    | 2   | Chassis Spacer Plate              | M    | 8   | M12 x 90 Bolts & Nyloc Nuts        |
| F    | 1   | ACS3 / 9203 Swan Neck             | N    | 24  | 12 x 25 Flat Washers               |
|      |     |                                   | Р    | 4   | 12 x 40 Flat Washers               |

#### **TOWBAR INSTALLATION:**

- 1. Remove the four fixings at the rearmost mounting points. (Autotrail Models F60/F62, these Models will not use item E).
- 2. Loosely attach items B to the inside face of each chassis, with items E as spacers at the rearmost mounting point on the skeletal chassis and fix in place using items M with items N and items P with items C and D inserted into the chassis. (Note: Items C are inserted through the ends of the chassis and items D through the side face). Using the locations shown in figures 1 to 4.
- 3. Using items L with items N loosely fix item A to items B.
- 4. Using items K with items N and item H with items J fix item F to item A.
- Fully tighten all fixings ensuring the Towbar is rigid, square and secure.