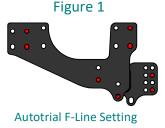

#### **TOWBAR INSTALLATION:**

- 1. Remove the four fixings at the rearmost mounting points. (Autotrail Models F60/F62, these Models will not use item E).
- 2. Loosely attach items B to the inside face of each chassis, with items E as spacers at the rearmost mounting point on the skeletal chassis and fix in place using items M with items N and items P with items C and D inserted into the chassis. (Note: Items C are inserted through the ends of the chassis and items D through the side face). Using the locations shown in figures 1 to 4.
- 3. Using items L with items N loosely fix item A to items B.
- 4. Using items K with items N and item H with items J fix item F to item A.
- Fully tighten all fixings ensuring the Towbar is rigid, square and secure.

F60 and F62

Setting For Use With **TAUT6-EXT Only** 

**Setting One** 

**Skeletal Chassis Setting Two** 