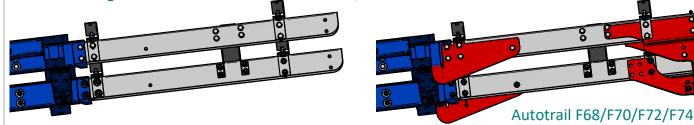

### TAUT6SN-9203 Autotrail F-Line Motorhomes 2019>

### & Ford Skeletal Chassis Based Vehicles Up To 4100 GVW With Maximum Towing Capacity 1750 kg 2014>

| Item | Qty | Description                       | Item | Qty | Description                        |
|------|-----|-----------------------------------|------|-----|------------------------------------|
| Α    | 1   | TAUT6 Crossbar                    | Н    | 1   | VASP8/RH                           |
| В    | 2   | Side Arm                          | J    | 2   | 15 mm Spacer Plates                |
| С    | 4   | 19 mm O/D 52 mm Long Spacer Tubes | K    | 2   | M12 x 110 Bolt (10.9) & Nyloc Nuts |
| D    | 4   | 19 mm O/D 60 mm Long Spacer Tubes | L    | 4   | M12 x 45 Bolts & Nyloc Nuts        |
| E    | 2   | Chassis Spacer Plate              | M    | 8   | M12 x 90 Bolts & Nyloc Nuts        |
| F    | 1   | ACS3 / 9203 Swan Neck             | N    | 24  | 12 x 25 Flat Washers               |
|      |     |                                   | Р    | 4   | 12 x 40 Flat Washers               |