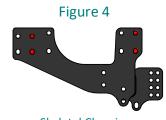

#### **TOWBAR INSTALLATION:**

- 1. Remove the four fixings at the rearmost mounting points. (Autotrail Models F60/F62, these Models will not use item E).
- 2. Loosely attach items B to the inside face of each chassis, with items E as spacers at the rearmost mounting point on the skeletal chassis and fix in place using items M with items N and items P with items C and D inserted into the chassis. (Note: Items C are inserted through the ends of the chassis and items D through the side face). Using the locations shown in figures 1 to 4.
- 3. Using items L with items N loosely fix item A to items B.
- 4. Using items K with items N and item H with items J fix item F to item A.
- Fully tighten all fixings ensuring the Towbar is rigid, square and secure.