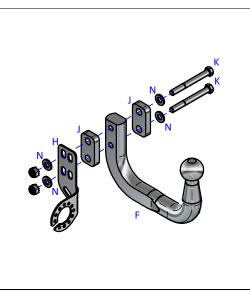

### & Ford Skeletal Chassis Based Vehicles Up To 4100 GVW With Maximum Towing Capacity 1750 kg 2014>

| Item | Qty | Description                       | Item | Qty | Description                        |
|------|-----|-----------------------------------|------|-----|------------------------------------|
| Α    | 1   | TAUT6 Crossbar                    | Н    | 1   | VASP8/RH                           |
| В    | 2   | Side Arm                          | J    | 2   | 15 mm Spacer Plates                |
| С    | 4   | 19 mm O/D 52 mm Long Spacer Tubes | K    | 2   | M12 x 110 Bolt (10.9) & Nyloc Nuts |
| D    | 4   | 19 mm O/D 60 mm Long Spacer Tubes | L    | 4   | M12 x 45 Bolts & Nyloc Nuts        |
| E    | 2   | Chassis Spacer Plate              | M    | 8   | M12 x 90 Bolts & Nyloc Nuts        |
| F    | 1   | ACS3 / 9203 Swan Neck             | N    | 24  | 12 x 25 Flat Washers               |
|      |     |                                   | Р    | 4   | 12 x 40 Flat Washers               |

#### **TOWBAR INSTALLATION:**

- 1. Remove the four fixings at the rearmost mounting points. (Autotrail Models F60/F62, these Models will not use item E).
- 2. Loosely attach items B to the inside face of each chassis, with items E as spacers at the rearmost mounting point on the skeletal chassis and fix in place using items M with items N and items P with items C and D inserted into the chassis. (Note: Items C are inserted through the ends of the chassis and items D through the side face). Using the locations shown in figures 1 to 4.
- 3. Using items L with items N loosely fix item A to items B.
- 4. Using items K with items N and item H with items J fix item F to item A.
- Fully tighten all fixings ensuring the Towbar is rigid, square and secure.