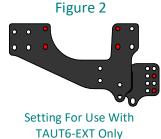

## TOWBAR INSTALLATION:

- 1. Remove the four fixings at the rearmost mounting points. (Autotrail Models F60/F62, these Models will not use item E).
- 2. Loosely attach items **B** to the inside face of each chassis, with items **E** as spacers at the rearmost mounting point on the skeletal chassis and fix in place using items **M** with items **N** and items **P** with items **C** and **D** inserted into the chassis. (Note: Items **C** are inserted through the ends of the chassis and items **D** through the side face). Using the locations shown in figures 1 to 4.
- 3. Using items L with items N loosely fix item A to items B.
- 4. Using items J and items K with items N and item H fix item F to item A.
- 5. Fully tighten all fixings ensuring the Towbar is rigid, square and secure.