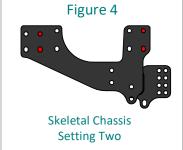

## TOWBAR INSTALLATION:

- 1. Remove the four fixings at the rearmost mounting points. (Autotrail Models F60/F62, these Models will not use item E).
- 2. Loosely attach items **B** to the inside face of each chassis, with items **E** as spacers at the rearmost mounting point on the skeletal chassis and fix in place using items **M** with items **N** and items **P** with items **C** and **D** inserted into the chassis. (Note: Items **C** are inserted through the ends of the chassis and items **D** through the side face). Using the locations shown in figures 1 to 4.
- 3. Using items L with items N loosely fix item A to items B.
- 4. Using items J and items K with items N and item H fix item F to item A.
- 5. Fully tighten all fixings ensuring the Towbar is rigid, square and secure.