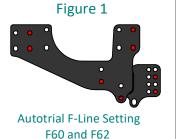

## TOWBAR INSTALLATION:

- 1. Remove the four fixings at the rearmost mounting points. (Autotrail Models F60/F62, these Models will not use item E).
- 2. Loosely attach items **B** to the inside face of each chassis, with items **E** as spacers at the rearmost mounting point on the skeletal chassis and fix in place using items **M** with items **N** and items **P** with items **C** and **D** inserted into the chassis. (Note: Items **C** are inserted through the ends of the chassis and items **D** through the side face). Using the locations shown in figures 1 to 4.
- 3. Using items L with items N loosely fix item A to items B.
- 4. Using items J and items K with items N and item H fix item F to item A.
- 5. Fully tighten all fixings ensuring the Towbar is rigid, square and secure.

When Fitting To Models With Chassis Extensions, Order TAUT6-CSK In Addition For Full Installation