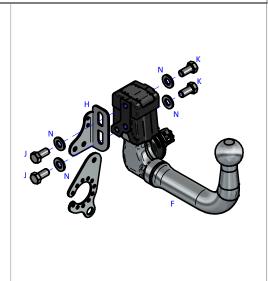

## TAUT6VK-6224 Autotrail F-Line Motorhomes 2019> & Ford Skeletal Chassis Based Vehicles 2014>

| Item | Qty | Description                       | Item | Qty | Description                    |
|------|-----|-----------------------------------|------|-----|--------------------------------|
| Α    | 1   | TAUT6 Crossbar                    | Н    | 1   | Flip Up Socket Plate (TTFP/LH) |
| В    | 2   | Side Arm                          | J    | 2   | M12 x 22 Bolts & S/P Washers   |
| С    | 4   | 19 mm O/D 52 mm Long Spacer Tubes | K    | 2   | M12 x 25 Bolts & S/P Washers   |
| D    | 4   | 19 mm O/D 60 mm Long Spacer Tubes | L    | 4   | M12 x 45 Bolts & Nyloc Nuts    |
| E    | 2   | Chassis Spacer Plate              | М    | 8   | M12 x 90 Bolts & Nyloc Nuts    |
| F    | 1   | 6224 Detachable Neck              | N    | 20  | 12 x 25 Flat Washers           |
|      |     |                                   | Р    | 4   | 12 x 40 Flat Washers           |
|      |     |                                   |      |     |                                |

## TOWBAR INSTALLATION:

- 1. Remove the four fixings at the rearmost mounting points. (Autotrail Models F60/F62, these Models will not use item E).
- 2. Loosely attach items **B** to the inside face of each chassis, with items **E** as spacers at the rearmost mounting point on the skeletal chassis and fix in place using items **M** with items **N** and items **P** with items **C** and **D** inserted into the chassis. (Note: Items **C** are inserted through the ends of the chassis and items **D** through the side face). Using the locations shown in figures 1 to 4.
- 3. Using items L with items N loosely fix item A to items B.
- 4. Using items J and items K with items N and item H fix item F to item A.
- 5. Fully tighten all fixings ensuring the Towbar is rigid, square and secure.