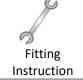

## TOWBAR INSTALLATION:

- 1. Remove the four fixings at the rearmost mounting points. (Autotrail Models F60/F62, these Models will not use item E).
- 2. Loosely attach items **B** to the inside face of each chassis, with items **E** as spacers at the rearmost mounting point on the skeletal chassis and fix in place using items **M** with items **N** and items **P** with items **C** and **D** inserted into the chassis. (Note: Items **C** are inserted through the ends of the chassis and items **D** through the side face). Using the locations shown in figures 1 to 4.
- 3. Using items L with items N loosely fix item A to items B.
- 4. Using items J and items K with items N and item H fix item F to item A.
- 5. Fully tighten all fixings ensuring the Towbar is rigid, square and secure.