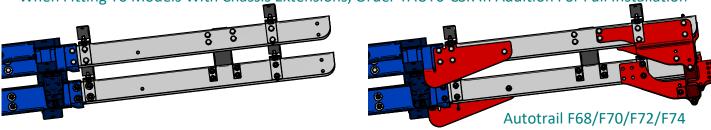

When Fitting To Models With Chassis Extensions, Order TAUT6-CSK In Addition For Full Installation