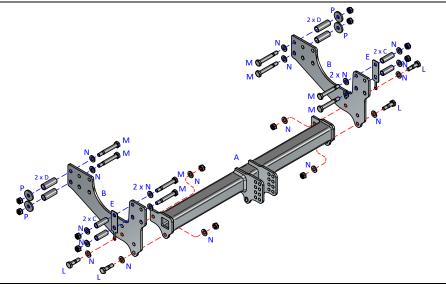

## TAUT6VK-6224 Autotrail F-Line Motorhomes 2019> & Ford Skeletal Chassis Based Vehicles 2014>

| Item | Qty | Description                       | Item | Qty | Description                    |
|------|-----|-----------------------------------|------|-----|--------------------------------|
| Α    | 1   | TAUT6 Crossbar                    | Н    | 1   | Flip Up Socket Plate (TTFP/LH) |
| В    | 2   | Side Arm                          | J    | 2   | M12 x 22 Bolts & S/P Washers   |
| С    | 4   | 19 mm O/D 52 mm Long Spacer Tubes | K    | 2   | M12 x 25 Bolts & S/P Washers   |
| D    | 4   | 19 mm O/D 60 mm Long Spacer Tubes | L    | 4   | M12 x 45 Bolts & Nyloc Nuts    |
| E    | 2   | Chassis Spacer Plate              | М    | 8   | M12 x 90 Bolts & Nyloc Nuts    |
| F    | 1   | 6224 Detachable Neck              | N    | 20  | 12 x 25 Flat Washers           |
|      |     |                                   | Р    | 4   | 12 x 40 Flat Washers           |
|      |     |                                   |      |     |                                |

## TOWBAR INSTALLATION:

- 1. Remove the four fixings at the rearmost mounting points. (Autotrail Models F60/F62, these Models will not use item E).
- 2. Loosely attach items **B** to the inside face of each chassis, with items **E** as spacers at the rearmost mounting point on the skeletal chassis and fix in place using items **M** with items **N** and items **P** with items **C** and **D** inserted into the chassis. (Note: Items **C** are inserted through the ends of the chassis and items **D** through the side face). Using the locations shown in figures 1 to 4.
- 3. Using items L with items N loosely fix item A to items B.
- 4. Using items J and items K with items N and item H fix item F to item A.
- 5. Fully tighten all fixings ensuring the Towbar is rigid, square and secure.