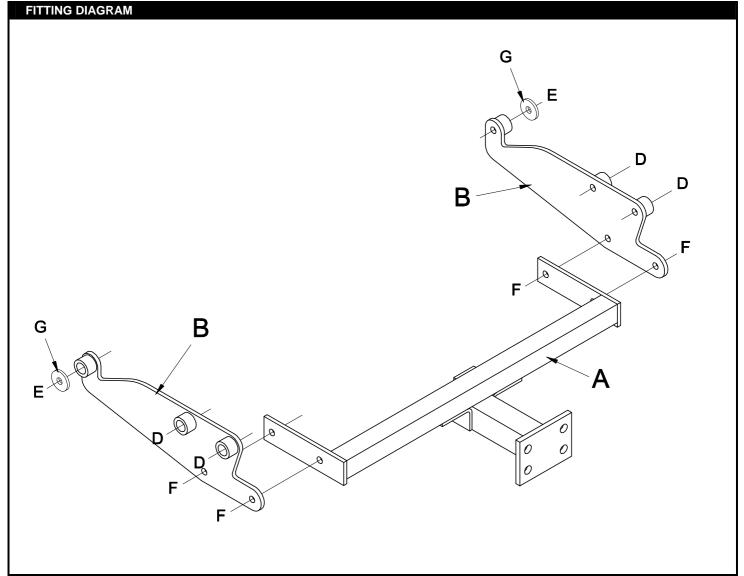

## Volkswagen Transporter (T4) 1991-2003

| COMPONENTS |     |                       |  |
|------------|-----|-----------------------|--|
| İTEM       | QTY | DESCRIPTION           |  |
| A<br>B     | 1 2 | Towbar<br>Side Plates |  |

| BOLT PACK |     |                                |  |
|-----------|-----|--------------------------------|--|
| ITEM      | QTY | DESCRIPTION                    |  |
| С         | 2   | M16 x 50 Bolts, Nuts & Washers |  |
| D         | 4   | M12 x 60 x 1.5 Bolts & Washers |  |
| Е         | 2   | M12 x 60 Bolts, Nuts & Washers |  |
| F         | 4   | M12 x 30 Bolts, Nuts & Washers |  |
| G         | 2   | M12 Heavy Duty Washers         |  |
|           |     |                                |  |

## FITTING PROCEDURE

- ⇒ Remove spare wheel and the two bolts in each side frame holding the bumper arms.
- ⇒ Attach side plates (B) using bolts (D) and bolts (E) on the forward two holes with washers (G) on the outside of frame.
- ⇒ Attach towbar (A) to side plates (B) with bolts (F).